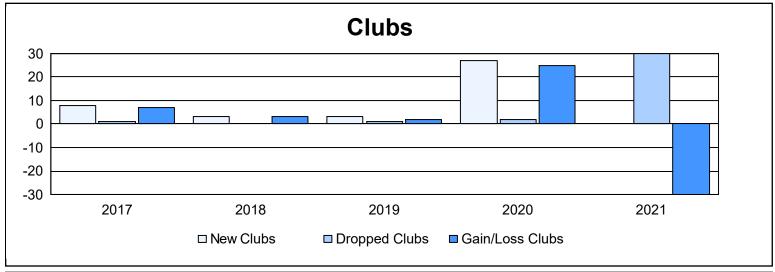

District B 5 As of June 2021 Cumulative

| Year      | New<br>Clubs | Dropped<br>Clubs | Gain/<br>Loss<br>Clubs | New<br>Members | Charter<br>Members | Reinstate<br>Members | Transfer<br>Members | Total<br>Member<br>Added | Total<br>Members<br>Dropped | Gain/<br>Loss<br>Members |
|-----------|--------------|------------------|------------------------|----------------|--------------------|----------------------|---------------------|--------------------------|-----------------------------|--------------------------|
| 2016-2017 | 8            | 1                | 7                      | 241            | 184                | 4                    | 3                   | 432                      | 159                         | 273                      |
| 2017-2018 | 3            | 0                | 3                      | 155            | 75                 | 12                   | 5                   | 247                      | 316                         | -69                      |
| 2018-2019 | 3            | 1                | 2                      | 249            | 71                 | 4                    | 3                   | 327                      | 245                         | 82                       |
| 2019-2020 | 27           | 2                | 25                     | 118            | 233                | 10                   | 0                   | 361                      | 311                         | 50                       |
| 2020-2021 | 0            | 30               | -30                    | 101            | 8                  | 4                    | 7                   | 120                      | 506                         | -386                     |
| Average   | 8            | 7                | 1                      | 173            | 114                | 7                    | 4                   | 297                      | 307                         | -10                      |